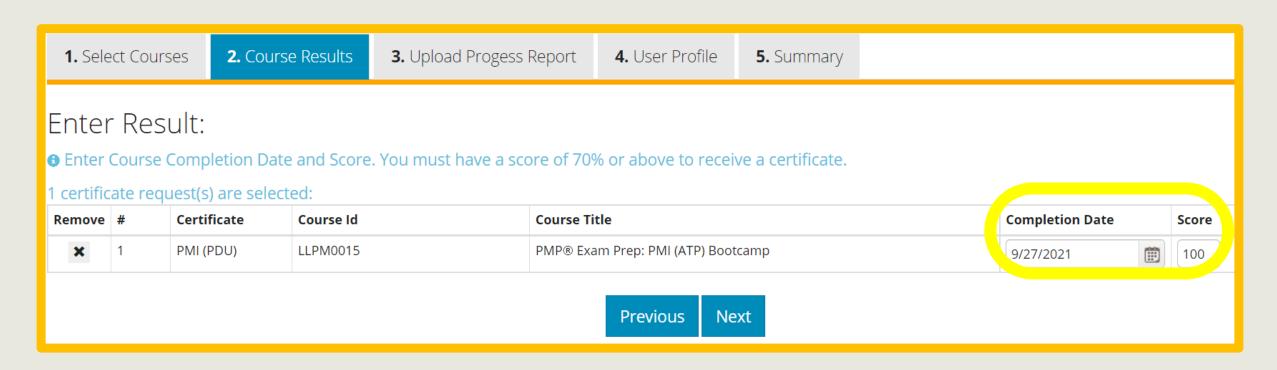

- You are required to provide documentation that verifies your course completions.
- You can upload a copy of a transcript/progress report from your Learning Management System or a test score report from within the course. For more information on obtaining a test score report, see instructions: Accessing Your Test Score Report.
- Progress Report file must be in either of the following formats: PDF, Word, TXT, and must include your name, course title, start and completion dates, and course score.
- Note: Excel is not accepted and max upload file size is 25MB.

| # | Certificate | Course Id | Course Title                       | Completion Date | Score |
|---|-------------|-----------|------------------------------------|-----------------|-------|
| 1 | PMI (PDU)   | LLPM0015  | PMP® Exam Prep: PMI (ATP) Bootcamp | 08/02/2021      | 100   |