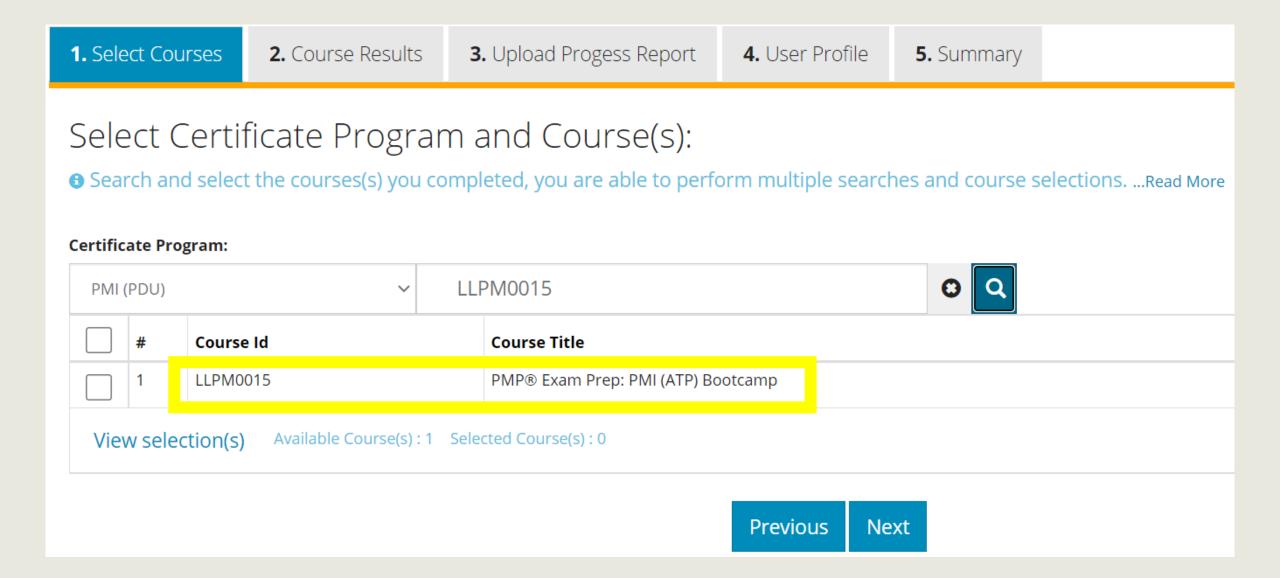

After you have attended all live sessions, you are eligible to send a certificate request through the Certificate Request Center.

https://certificaterequest.skillsoft.com

### Attention Learners:

To complete a Certificate Request, you will be asked to upload documentation that validates your course completions. Please ensure that you have the documentation available in one of the forms noted below before proceeding.

- You are required to provide documentation that verifies your course completions.
- You can upload a copy of a transcript/progress report from your Learning Management System or a test score report from within the course. For more information on obtaining a test score report, see instructions: Accessing Your Test Score Report.
- Progress Report file must be in either of the following formats: PDF, Word, TXT, and must include your name, course title, start and completion dates, and course score.
- Note: Excel is not accepted and max upload file size is 25MB.