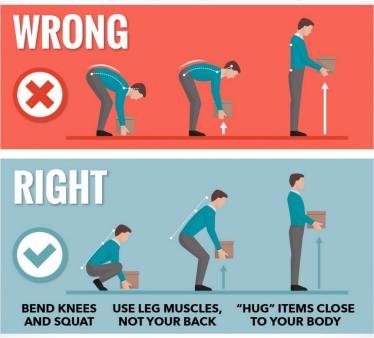

Safe lifting plays a major part in your effort to maintain a healthy back and prevent injury to it. Even though there doesn't seem to be just one right method to lift an object, there are lifting techniques that can reduce the strain on your lower back. Correct lifting techniques involve several common steps. They are:

- Size up the load. Look it over, decide if you can handle it alone or if you will need help. When in doubt, ask for help. Moving an object that is too heavy for one person to lift safely is not worth strained and sore back muscles.
- Size up the area. Check the surroundings in which you will be handling the object. Make sure the area is clear of obstructions if you must carry the object any distance.
- Get a good grip. While lifting and carrying an object it becomes an extension of your 2-safe lifting techniques body. You support and move the object. Your grip must be firm and sure.
- Position your feet to set a good foundation. Good foot position allows you to keep your balance and use your powerful leg muscles. The larger muscles of your legs are much more powerful and durable than your relatively weaker back muscles. Let your leg muscles do most of the work -- they can handle it.
- Keep the load close to your body. Think of your arms and the load as a pry bar. The further the load is from your body, the longer the bar and the more force it will place on your back. By keeping the load close to your body, you reduce the amount of stress placed on your lower back.
- Avoid twisting your upper body. Twisting compounds the stresses and forces of lifting and carrying an object. It
  affects your center of balance. Once you have established a good foundation with your feet, use them to change
  direction. This technique is especially important when moving an object a short distance, like from the floor to
  a conveyor line.
- Practice team lifting. Teamwork is critical when someone is helping you lift and carry a load. Both of you should discuss and decide, in advance, how you're going to handle the load. Decide and check your route—make sure there are no obstructions. Lifting, carrying, and lowering should be done in unison. Communicate with your lifting partner; let him or her know what's happening. If you feel that your grip is slipping, warn your partner. Don't let the load drop suddenly without warning your partner.