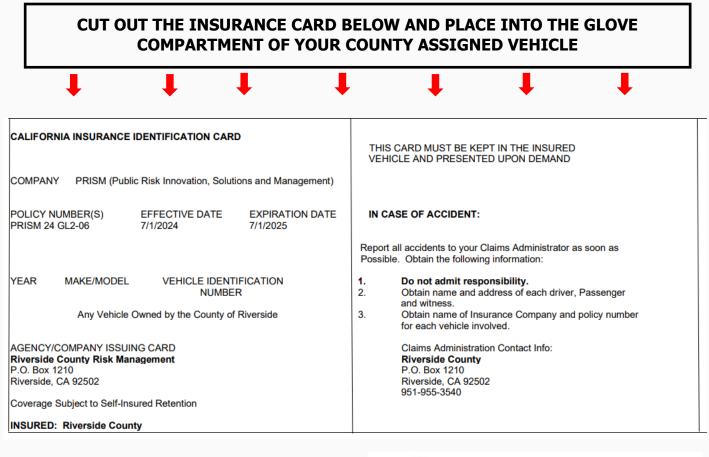

#### **Documents**

The certificate below is provided by

HR Risk Management every July 1st for use by

County employees.

| AND                                                         | HASING<br>Services                                                       |                                                                                                        | Search                |  |  |  |  |
|-------------------------------------------------------------|--------------------------------------------------------------------------|--------------------------------------------------------------------------------------------------------|-----------------------|--|--|--|--|
| HOME »                                                      | CENTRAL MAIL »                                                           | FLEET »                                                                                                | PURCHASING            |  |  |  |  |
| Fleet - Documents                                           |                                                                          | Important and lise                                                                                     | eful Web Sites and Fe |  |  |  |  |
| Auto Insurance                                              |                                                                          | Fleet Contacts:                                                                                        |                       |  |  |  |  |
|                                                             | a <u>tions</u><br><u>n Report Exclusion Codes</u><br>n Standards (P-202) | Fleet Contact List                                                                                     |                       |  |  |  |  |
| <ul> <li>VRF Form (Vehic)</li> <li>VRF Form Inst</li> </ul> | le Return)                                                               | Rates:<br>• Fleet Services 24/25 Rates<br>Board Policies:<br>• Board Policy D-2<br>• Board Policy D-20 |                       |  |  |  |  |
| Electric Charging<br>Owned                                  | Stations - County                                                        |                                                                                                        |                       |  |  |  |  |
| <ul> <li>FM Managed Co<br/>2023</li> </ul>                  | unty EV Charging Sites as June 29,                                       |                                                                                                        |                       |  |  |  |  |