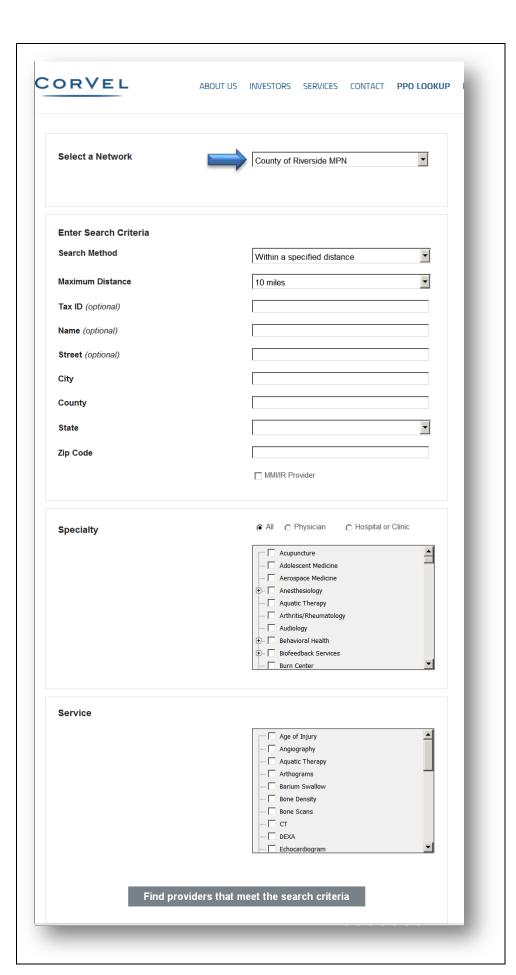

## **CLICK ON FIND PROVIDERS NEAR YOU:**

**SELECT A NETWORK: COUNTY OF RIVERSIDE MPN** 

**FILL IN SEARCH CRITERIA** 

**CLICK ON: FIND PROVIDERS THAT MEET THE SEARCH CRITERIA** 