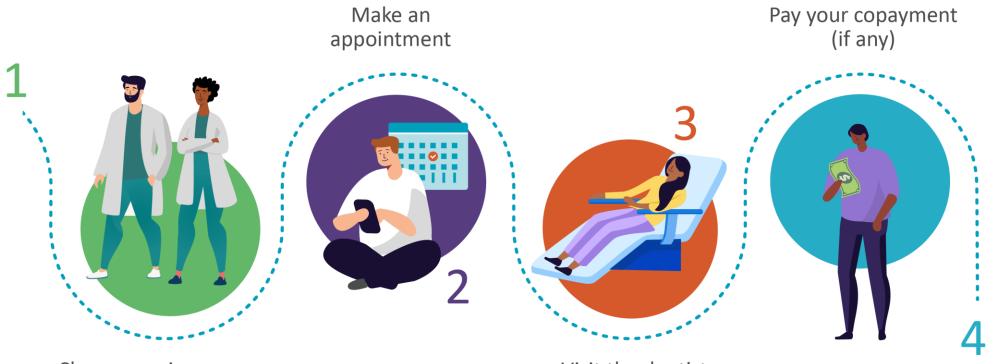

## How DeltaCare USA works

Getting dental care is easy

Choose a primary care dentist online or by phone

Visit the dentist