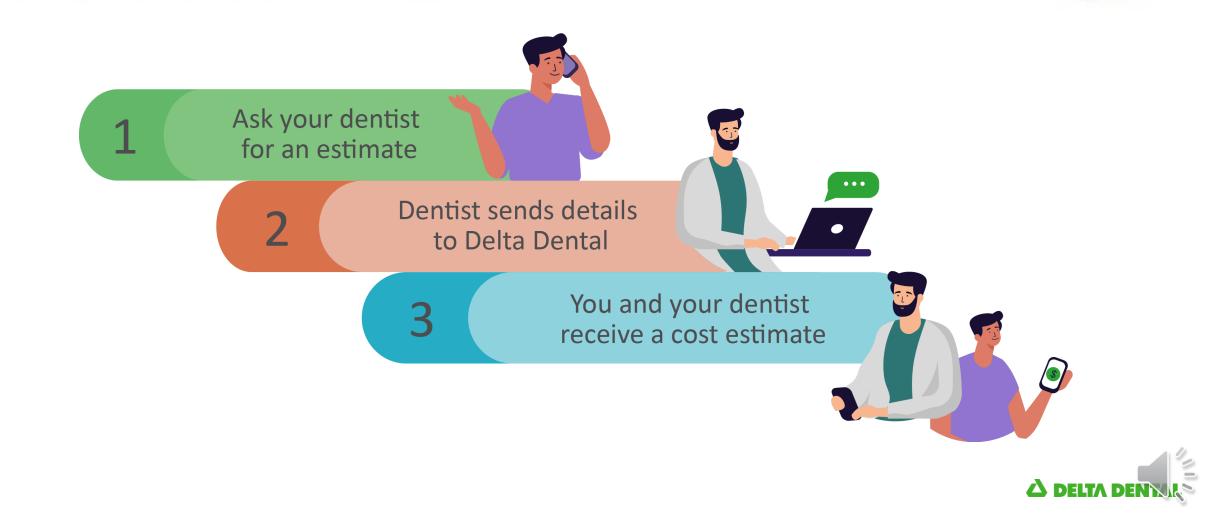

## Sign up for an online account Check your benefits information online

- Check your plan details: eligibility, covered services and level of benefits.
- Look up claim statements for recent dental visits.
- View or print your ID card.
- Submit questions to Customer Service.
- Get an e-mail alert every time a new claim document is available and reduce paper.



## Contact Customer Service Get help by phone or online

Call us toll-free at 888-335-8227

Speak to a Customer Service representative Monday through Friday, 8 am to 8 pm PST

For simple questions, use our automated phone system, available 24/7

Ask online: Go to deltadentalins.com/rivco > Contact Us. Then follow the prompts to fill out the Customer Service Form.



## Pre-treatment estimate

It's easy to plan for dental expenses



# Emergency coverage

Visit any licensed dentist worldwide and receive benefits

Submit a claim for reimbursement







# DeltaCare<sup>®</sup> USA: A prepaid, fixed copayment plan

## Comprehensive coverage DeltaCare USA advantages



Once enrolled, select a primary dentist from the DeltaCare USA network to start enjoying:

- Set copays
- No annual maximums
- Orthodontic coverage
- No deductibles
- No claim forms



## How DeltaCare USA works

Getting dental care is easy



Choose a primary care dentist online or by phone

Visit the dentist



# Choosing your primary care dentist and securing specialty and emergency care

Your DeltaCare USA network access

Go to **deltadentalins.com/rivco** to browse the DeltaCare USA dentists in your area.

Write down the facility number of the primar